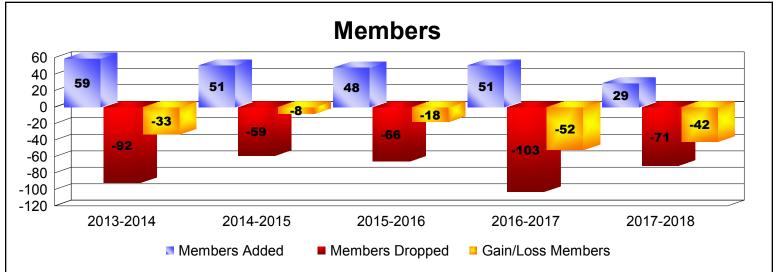

| Year      | New<br>Clubs | Dropped<br>Clubs | Gain/<br>Loss<br>Clubs | New<br>Members | Charter<br>Members | Reinstate<br>Members | Transfer<br>Members | Total<br>Member<br>Added | Total<br>Members<br>Dropped | Gain/<br>Loss<br>Members |
|-----------|--------------|------------------|------------------------|----------------|--------------------|----------------------|---------------------|--------------------------|-----------------------------|--------------------------|
| 2013-2014 | 0            | 0                | 0                      | 52             | 0                  | 2                    | 5                   | 59                       | -92                         | -33                      |
| 2014-2015 | 0            | 0                | 0                      | 44             | 0                  | 3                    | 4                   | 51                       | -59                         | -8                       |
| 2015-2016 | 0            | 0                | 0                      | 45             | 0                  | 1                    | 2                   | 48                       | -66                         | -18                      |
| 2016-2017 | 0            | -3               | -3                     | 48             | 0                  | 1                    | 2                   | 51                       | -103                        | -52                      |
| 2017-2018 | 0            | -1               | -1                     | 24             | 0                  | 2                    | 3                   | 29                       | -71                         | -42                      |
| Average   | 0            | -1               | -1                     | 43             | 0                  | 2                    | 3                   | 48                       | -78                         | -31                      |