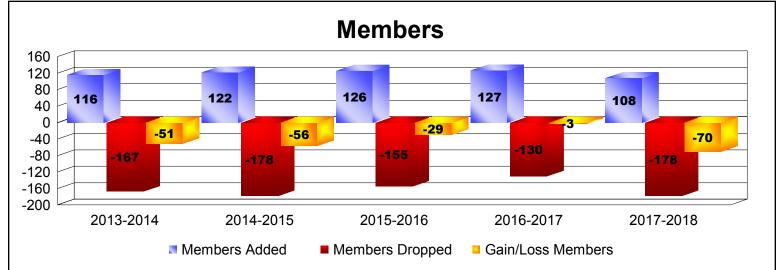

MBR0065 Page 1 of 2 8/27/2018 9:21:12AM

| Year      | New<br>Clubs | Dropped<br>Clubs | Gain/<br>Loss<br>Clubs | New<br>Members | Charter<br>Members | Reinstate<br>Members | Transfer<br>Members | Total<br>Member<br>Added | Total<br>Members<br>Dropped | Gain/<br>Loss<br>Members |
|-----------|--------------|------------------|------------------------|----------------|--------------------|----------------------|---------------------|--------------------------|-----------------------------|--------------------------|
| 2013-2014 | 0            | -4               | -4                     | 95             | 1                  | 8                    | 12                  | 116                      | -167                        | -51                      |
| 2014-2015 | 0            | -3               | -3                     | 100            | 0                  | 5                    | 17                  | 122                      | -178                        | -56                      |
| 2015-2016 | 0            | -3               | -3                     | 99             | 2                  | 10                   | 15                  | 126                      | -155                        | -29                      |
| 2016-2017 | 0            | -1               | -1                     | 102            | 0                  | 5                    | 20                  | 127                      | -130                        | -3                       |
| 2017-2018 | 0            | -2               | -2                     | 94             | 0                  | 3                    | 11                  | 108                      | -178                        | -70                      |
| Average   | 0            | -3               | -3                     | 98             | 1                  | 6                    | 15                  | 120                      | -162                        | -42                      |