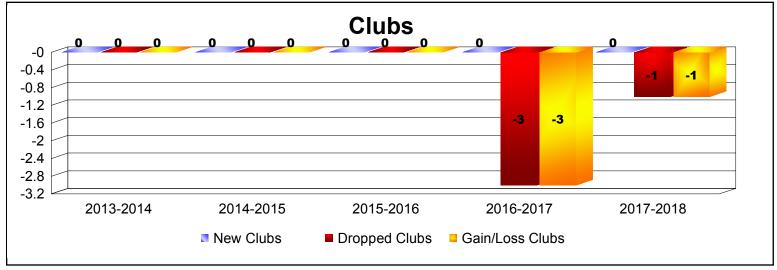

| Year      | New<br>Clubs | Dropped<br>Clubs | Gain/<br>Loss<br>Clubs | New<br>Members | Charter<br>Members | Reinstate<br>Members | Transfer<br>Members | Total<br>Member<br>Added | Total<br>Members<br>Dropped | Gain/<br>Loss<br>Members |
|-----------|--------------|------------------|------------------------|----------------|--------------------|----------------------|---------------------|--------------------------|-----------------------------|--------------------------|
| 2013-2014 | 0            | 0                | 0                      | 52             | 0                  | 2                    | 5                   | 59                       | -92                         | -33                      |
| 2014-2015 | 0            | 0                | 0                      | 44             | 0                  | 3                    | 4                   | 51                       | -59                         | -8                       |
| 2015-2016 | 0            | 0                | 0                      | 45             | 0                  | 1                    | 2                   | 48                       | -66                         | -18                      |
| 2016-2017 | 0            | -3               | -3                     | 48             | 0                  | 1                    | 2                   | 51                       | -103                        | -52                      |
| 2017-2018 | 0            | -1               | -1                     | 24             | 0                  | 2                    | 3                   | 29                       | -71                         | -42                      |
| Average   | 0            | -1               | -1                     | 43             | 0                  | 2                    | 3                   | 48                       | -78                         | -31                      |