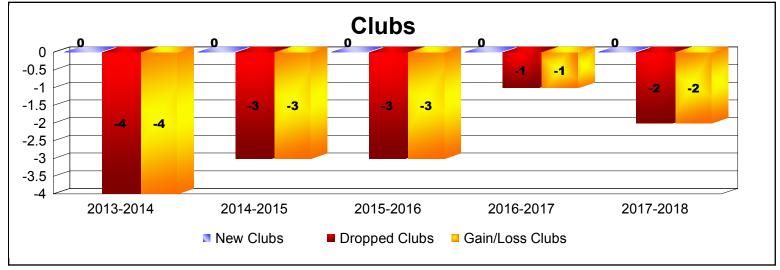

MBR0065 Page 1 of 2 8/27/2018 9:21:12AM

| Year      | New<br>Clubs | Dropped<br>Clubs | Gain/<br>Loss<br>Clubs | New<br>Members | Charter<br>Members | Reinstate<br>Members | Transfer<br>Members | Total<br>Member<br>Added | Total<br>Members<br>Dropped | Gain/<br>Loss<br>Members |
|-----------|--------------|------------------|------------------------|----------------|--------------------|----------------------|---------------------|--------------------------|-----------------------------|--------------------------|
| 2013-2014 | 0            | -4               | -4                     | 95             | 1                  | 8                    | 12                  | 116                      | -167                        | -51                      |
| 2014-2015 | 0            | -3               | -3                     | 100            | 0                  | 5                    | 17                  | 122                      | -178                        | -56                      |
| 2015-2016 | 0            | -3               | -3                     | 99             | 2                  | 10                   | 15                  | 126                      | -155                        | -29                      |
| 2016-2017 | 0            | -1               | -1                     | 102            | 0                  | 5                    | 20                  | 127                      | -130                        | -3                       |
| 2017-2018 | 0            | -2               | -2                     | 94             | 0                  | 3                    | 11                  | 108                      | -178                        | -70                      |
| Average   | 0            | -3               | -3                     | 98             | 1                  | 6                    | 15                  | 120                      | -162                        | -42                      |